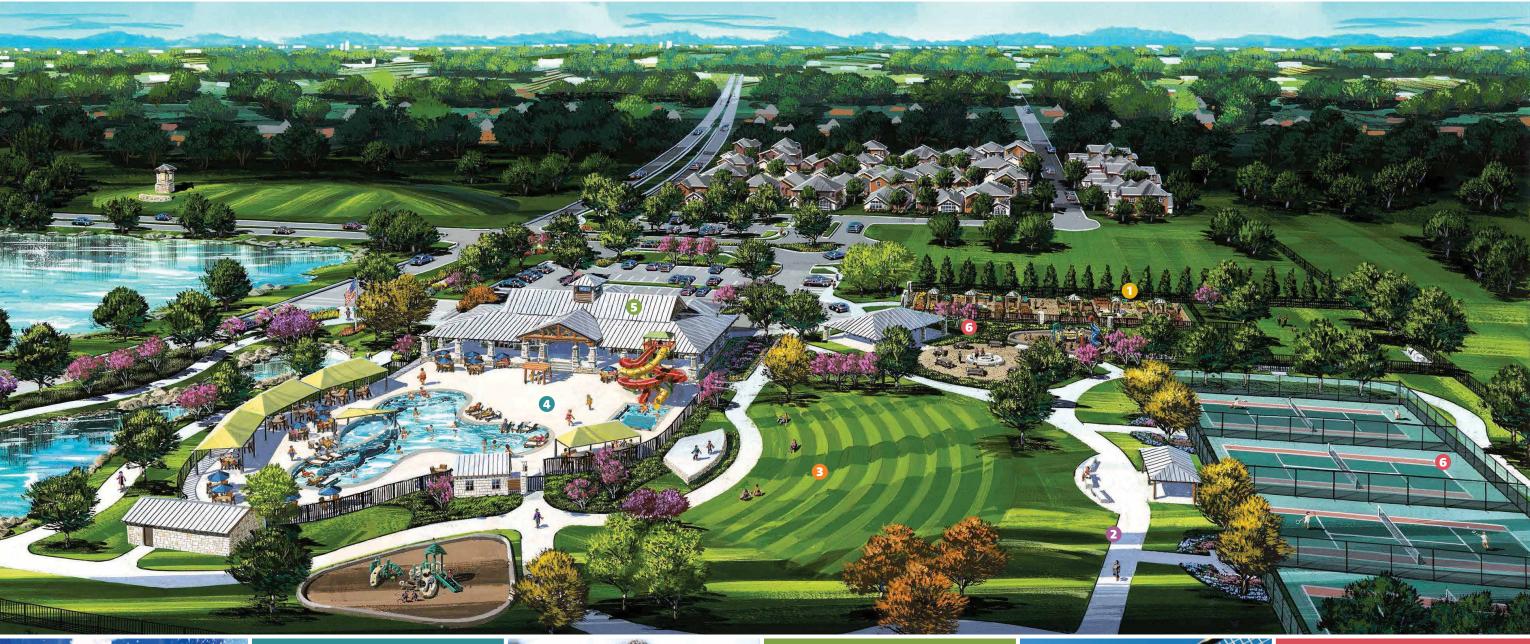

### 1 See How Our Garden Grows

Calling all green thumbs and little sprouts! The community garden at Gree Meadows is a natural way to cultivate new interests. Come grow with us.

## 2 Happy Trails To You

Scenic hike and bike paths weave their way throughout the landscape of Green Meadows. Run, jog, stroll or roll, the fresh air is bound to make you feel good.

## 3 A Harmonious Place To Play

Our amphitheater is a wonderful venue for live concerts or for your child to hone those acting skills! If you love outdoor performances, it'll be music to your ears.

## 4 Nothing Could Be More Cool

Chill out, soak up the sun or enjoy a swim in our resort-style pool that also features a shaded kiddie pool. Kids can also enjoy the two separate 30-foot waterslides!

#### 5 Here's To Your Health

Dur state-of-the-art fitness center is part of a spectacular community lubhouse that also features party rooms event spaces and a kitchen.

## 6 The future's looking bright!

Our Phase 2 amenities will include lighted tennis courts to help you improve your game - and a picnic area with a firepit that will be perfect for get-togethers.