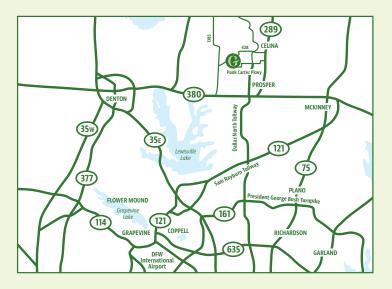

# The Perfect Location For Recreation

Green Meadows is ideally situated to offer you the ultimate work-life balance. Located on Punk Carter Parkway, just west of the Dallas North Tollway, you're close to virtually everything. Residents enjoy convenient access to Frisco, Prosper, Plano and all northern employment centers as well as shopping and dining at Legacy & Highway 121. And DFW airport is an easy drive away.