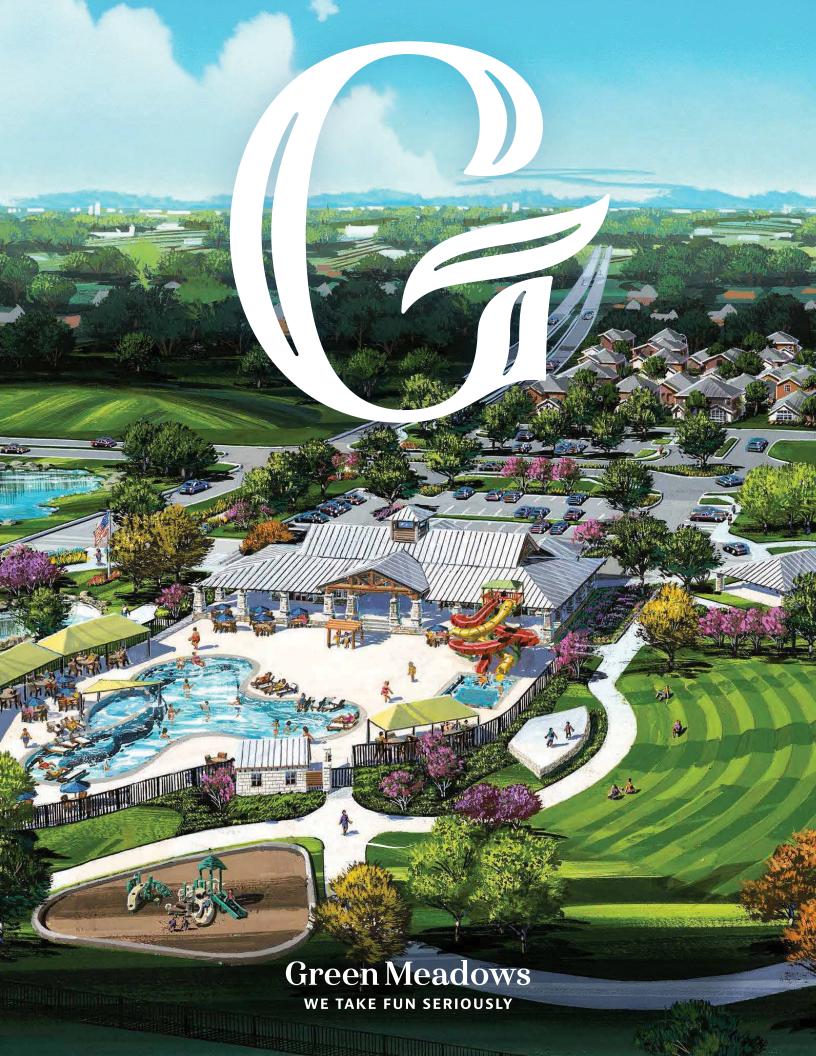

# A world so exciting and fun you may never take another vacation.

Picture a master-planned community entirely devoted to good times. *Green Meadows* is just such a place. Here, your family will find endless opportunities to enjoy recreation and relaxation within the laid-back surroundings of Celina,

Texas. We've carefully planned every aspect to make each day feel more like a getaway. And the end result is a community like no other. *Green Meadows* is the place where you can escape without ever leaving home.

#### **Amenities**

The sprawling amenity complex itself encompasses 8 acres, including a grand clubhouse. There's space for a party room, kitchen, state-of-the-art fitness center and offices, surrounded by a 20-foot veranda.

#### **Phase 1 Amenities**

Resort-style pool and two 30-foot waterslides, terraced lawn amphitheater, playground, hike and bike trails, fitness center, community garden, and a beautifully equipped community kitchen