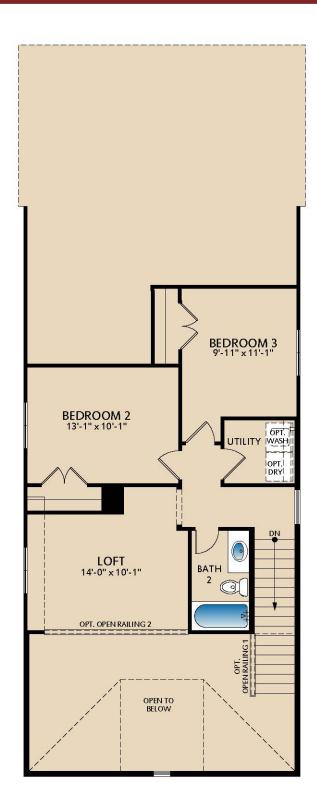

# The Overdale

**PLAN 31799** 





### **HOME FEATURES**

2.5

1,799





Dining Area | Covered Patio | Optional Study | Upstairs Loft | Optional Metal Roof









# The Overdale

**PLAN 31799** 





Updated 06/2024. © Pacesetter Homes, LLC. Unauthorized use of this plan is a violation of the U.S. Copyright Act Title 17 of the U.S. Code. Floorplans and Elevations are subject to change without notice. The Floorplans and Elevations represented are artistic concepts. The actual construction plan may differ in features, dimensions, and colors offered. All square footage is approximate living area. Your Pacesetter representative will be happy to provide specific and current details.

# The Overdale

**PLAN 31799** 







OPT. BEDROOM 4 AT LOFT



SECOND FLOOR

#### **OPT. STUDY AT BEDROOM 4**

Updated 06/2024. © Pacesetter Homes, LLC. Unauthorized use of this plan is a violation of the U.S. Copyright Act Title 17 of the U.S. Code. Floorplans and Elevations are subject to change without notice. The Floorplans and Elevations represented are artistic concepts. The actual construction plan may differ in features, dimensions, and colors offered. All square footage is approximate living area. Your Pacesetter representative will be happy to provide specific and current details.