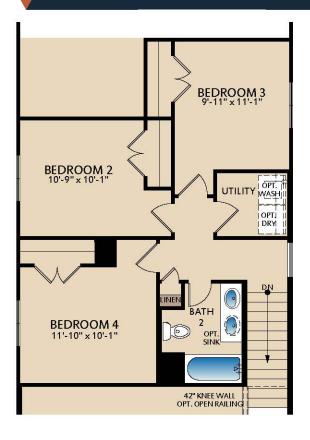

# The Overdale

**PLAN 31799** 





### **HOME FEATURES**

2.5

1,799





Dining Area | Covered Patio | Optional Study | Upstairs Loft | Optional Metal Roof









# The Overdale

**PLAN 31799** 





Updated 06/2024. © Pacesetter Homes, LLC. Unauthorized use of this plan is a violation of the U.S. Copyright Act Title 17 of the U.S. Code. Floorplans and Elevations are subject to change without notice. The Floorplans and Elevations represented are artistic concepts. The actual construction plan may differ in features, dimensions, and colors offered. All square footage is approximate living area. Your Pacesetter representative will be happy to provide specific and current details.

# The Overdale

**PLAN 31799** 







OPT. BEDROOM 4 AT LOFT



SECOND FLOOR

#### **OPT. STUDY AT BEDROOM 4**

Updated 06/2024. © Pacesetter Homes, LLC. Unauthorized use of this plan is a violation of the U.S. Copyright Act Title 17 of the U.S. Code. Floorplans and Elevations are subject to change without notice. The Floorplans and Elevations represented are artistic concepts. The actual construction plan may differ in features, dimensions, and colors offered. All square footage is approximate living area. Your Pacesetter representative will be happy to provide specific and current details.