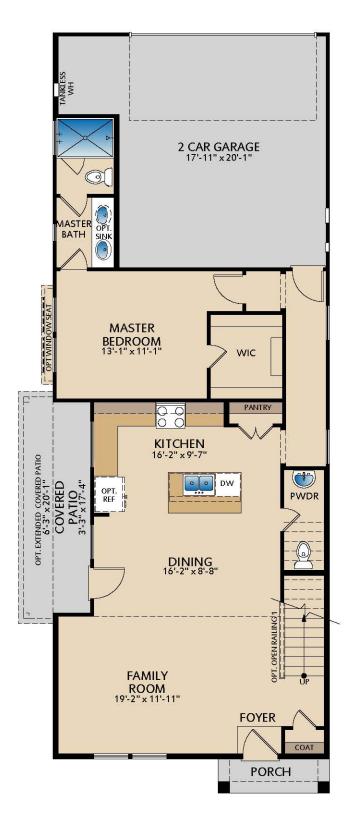

# The Overdale

**PLAN 31799** 

OPT. BEDROOM 4 AT LOFT

SECOND FLOOR

#### **OPT. STUDY AT BEDROOM 4**

Updated 06/2024. © Pacesetter Homes, LLC. Unauthorized use of this plan is a violation of the U.S. Copyright Act Title 17 of the U.S. Code. Floorplans and Elevations are subject to change without notice. The Floorplans and Elevations represented are artistic concepts. The actual construction plan may differ in features, dimensions, and colors offered. All square footage is approximate living area. Your Pacesetter representative will be happy to provide specific and current details.