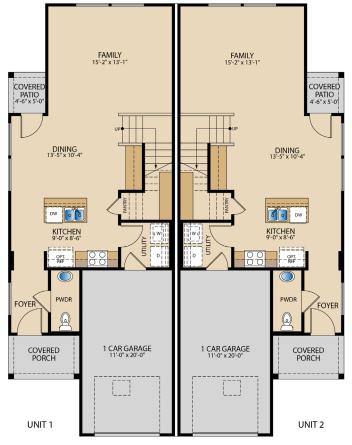

## The Shasta PLAN M2994

FIRST FLOOR

© Pacesetter Homes, LLC. Unauthorized use of this plan is a violation of the U.S. Copyright Act Title 17 of the U.S. Code. Floorplans and Elevations are subject to change without notice. The Floorplans and Elevations represented are artistic concepts. The actual construction plan may differ in features, dimensions, and colors offered. All square footage is approximate living area. Your Pacesetter representative will be happy to provide specific and current details. Updated 01/06/2022.

## **HOME FEATURES**

Open Living Space | Kitchen Island | Walk-in Closets Utility Room | Extra Cabinet Space in Kitchen