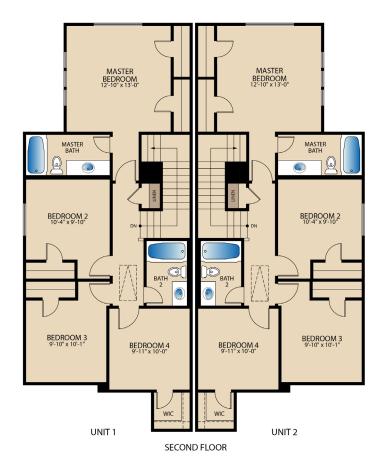

## The Shasta PLAN M2994

FIRST FLOOR

© Pacesetter Homes, LLC. Unauthorized use of this plan is a violation of the U.S. Copyright Act Title 17 of the U.S. Code. Floorplans and Elevations are subject to change without notice. The Floorplans and Elevations represented are artistic concepts. The actual construction plan may differ in features, dimensions, and colors offered. All square footage is approximate living area. Your Pacesetter representative will be happy to provide specific and current details. Updated 01/06/2022.

## **HOME FEATURES**

Open Living Space | Kitchen Island | Walk-in Closets Utility Room | Extra Cabinet Space in Kitchen