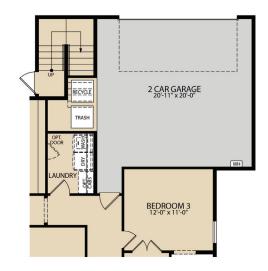

## The Piazza I

**PLAN 62259** 

OPT. ADDITIONAL DWELLING UNIT +545 SQ FT

**OPT. STAIRS WITH GARAGE** 

<sup>©</sup> Pacesetter Homes, LLC. Unauthorized use of this plan is a violation of the U.S. Copyright Act Title 17 of the U.S. Code. Floorplans and Elevations are subject to change without notice. The Floorplans and Elevations represented are artistic concepts. The actual construction plan may differ in features, dimensions, and colors offered. All square footage is approximate living area. Your Pacesetter representative will be happy to provide specific and current details. Updated 01/06/2022.