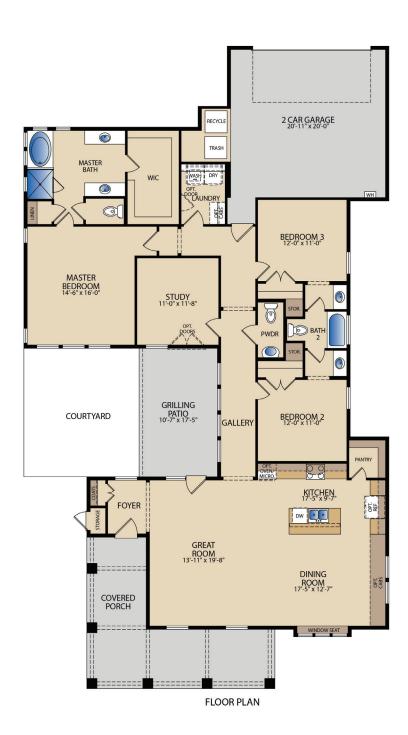

## The Piazza I

**PLAN 62259** 

OPT. ADDITIONAL DWELLING UNIT +545 SQ FT

**OPT. STAIRS WITH GARAGE** 

<sup>©</sup> Pacesetter Homes, LLC. Unauthorized use of this plan is a violation of the U.S. Copyright Act Title 17 of the U.S. Code. Floorplans and Elevations are subject to change without notice. The Floorplans and Elevations represented are artistic concepts. The actual construction plan may differ in features, dimensions, and colors offered. All square footage is approximate living area. Your Pacesetter representative will be happy to provide specific and current details. Updated 01/06/2022.