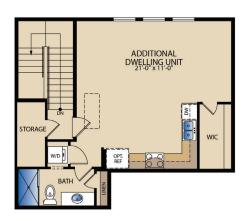

## The Piazza I

**PLAN 62259** 

OPT. ADDITIONAL DWELLING UNIT +545 SQ FT

**OPT. STAIRS WITH GARAGE** 

<sup>©</sup> Pacesetter Homes, LLC. Unauthorized use of this plan is a violation of the U.S. Copyright Act Title 17 of the U.S. Code. Floorplans and Elevations are subject to change without notice. The Floorplans and Elevations represented are artistic concepts. The actual construction plan may differ in features, dimensions, and colors offered. All square footage is approximate living area. Your Pacesetter representative will be happy to provide specific and current details. Updated 01/06/2022.