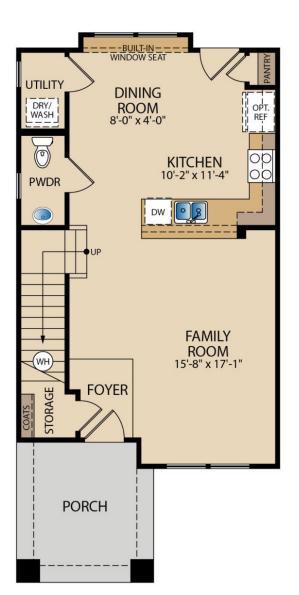

## **FIRST FLOOR**

OPT. TANKLESS WATER HEATER

**OPT. COVERED PATIO** 

OPT. DETACHED GARAGE

OPT. WASH/DRY AT LAUNDRY

OPT. MASTER BATH

\*\*Optional Garage Only Available In Select Communities.\*\*

© Pacesetter Homes, LLC. Unauthorized use of this plan is a violation of the U.S. Copyright Act Title 17 of the U.S. Code. Floorplans and Elevations are subject to change without notice. The Floorplans and Elevations represented are artistic concepts. The actual construction plan may differ in features, dimensions, and colors offered. All square footage is approximate living area. Your Pacesetter representative will be happy to provide specific and current details. Updated