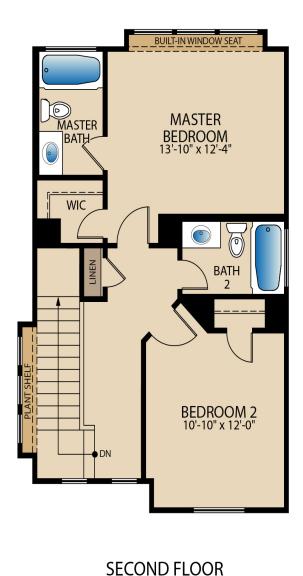

## The Montgomery

**PLAN 31155** 

## **HOME FEATURES**

2

2.5

1,190

Open Space Concept | Opt. Balcony | Opt. Covered Patio | Window Seat | Walk-in Closets | Extra Storage