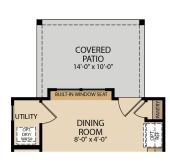

## **FIRST FLOOR**

OPT. TANKLESS WATER HEATER

**OPT. COVERED PATIO** 

OPT. DETACHED GARAGE

OPT. WASH/DRY AT LAUNDRY

OPT. MASTER BATH

\*\*Optional Garage Only Available In Select Communities.\*\*

© Pacesetter Homes, LLC. Unauthorized use of this plan is a violation of the U.S. Copyright Act Title 17 of the U.S. Code. Floorplans and Elevations are subject to change without notice. The Floorplans and Elevations represented are artistic concepts. The actual construction plan may differ in features, dimensions, and colors offered. All square footage is approximate living area. Your Pacesetter representative will be happy to provide specific and current details. Updated