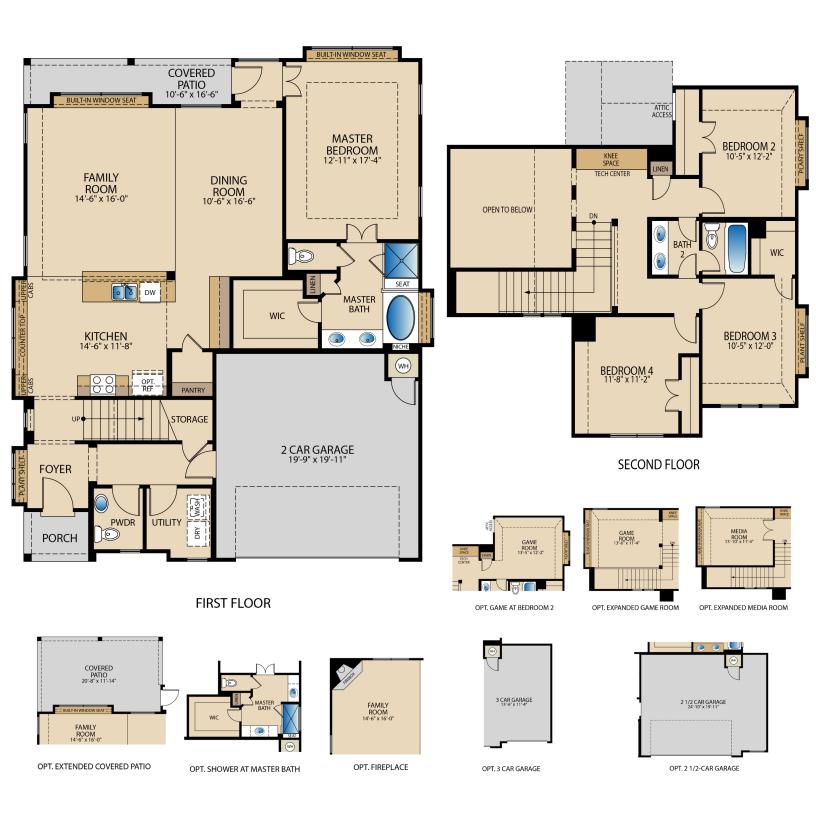

## HOME FEATURES

Open Space Concept | Tech Center | Window Seats | Walk-in Closets | Extra Storage | Covered Patio

View photos and more!

## The Faber PLAN 52149

© Pacesetter Homes, LLC. Unauthorized use of this plan is a violation of the U.S. Copyright Act Title 17 of the U.S. Code. Floorplans and Elevations are subject to change without notice. The Floorplans and Elevations represented are artistic concepts. The actual construction plan may differ in features, dimensions, and colors offered. All square footage is approximate living area. Your Pacesetter representative will be happy to provide specific and current details. Updated 06/02/2021.