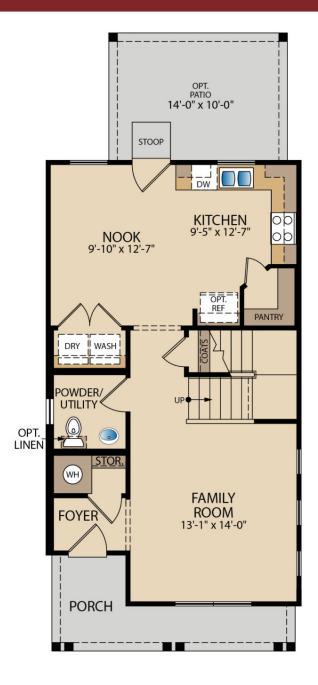

## The Titus

**PLAN 31310** 

**FIRST FLOOR** 

**SECOND FLOOR** 

<sup>©</sup> Pacesetter Homes, LLC. Unauthorized use of this plan is a violation of the U.S. Copyright Act Title 17 of the U.S. Code. Floorplans and Elevations are subject to change without notice. The Floorplans and Elevations represented are artistic concepts. The actual construction plan may differ in features, dimensions, and colors offered. All square footage is approximate living area. Your Pacesetter representative will be happy to provide specific and current details. Updated